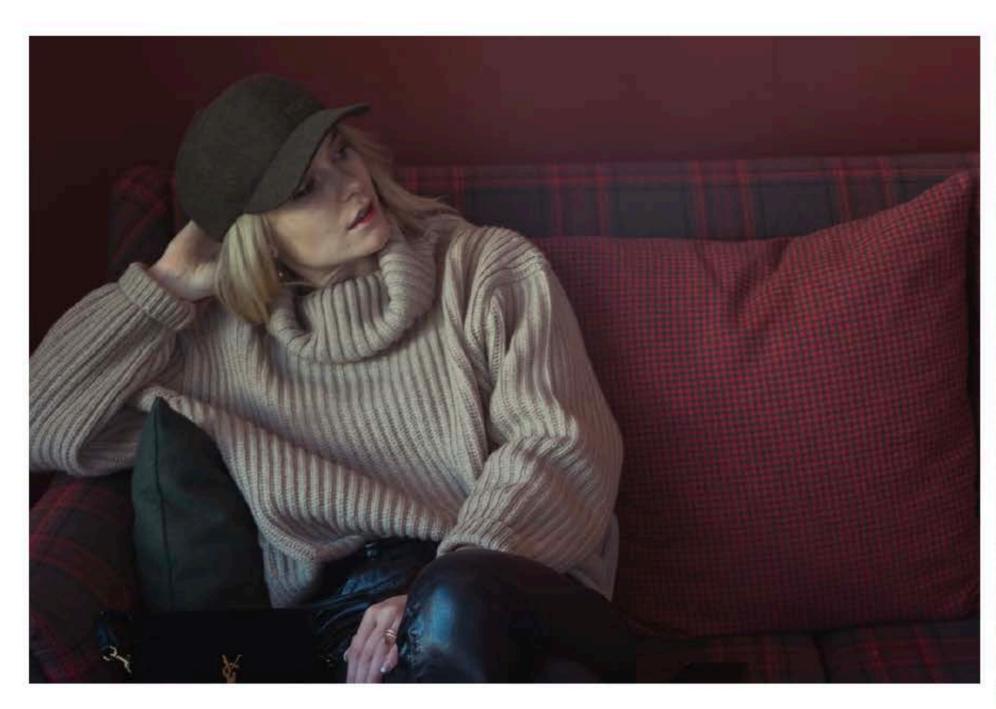

The sweaters afford you plenty of styling possibilities with a loose neck that leaves room for a white shirt underneath, a necklace, foulard, or simply show some skin. Why not roll the tapered sleeves up, and wear the jumper tucked in?

#### "The Jasmin Original" Design code -OG2

Jasmin's original best-selling design. The loose neck, tapered arms and hips allow the wearer plenty of styling opportunities. Tuck the sweater into your jeans, wear a scarf or shirt underneath. This is an all-day sweater that takes you from yoga to heels, equally perfect for a stroll in your Levis through a snowy town, a windy cruise on a cold summer evening, a calming blanket on a flight or worn with heels and leather trousers for a meeting in town. This piece will make you feel at home no matter where you are in the world.