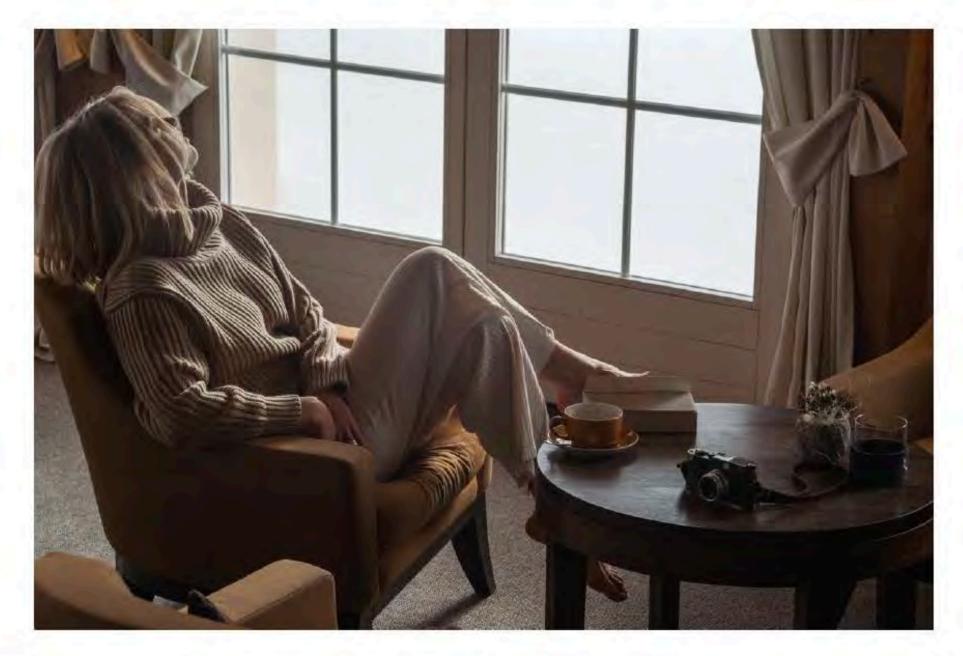

#### "The Jasmin Original" Design code -OG2

Jasmin's original best-selling design. The loose neck, tapered arms and hips allow the wearer plenty of styling opportunities. Tuck the sweater into your jeans, wear a scarf or shirt underneath. This is an all-day sweater that takes you from yoga to heels, equally perfect for a stroll in your Levis through a snowy town, a windy cruise on a cold summer evening, a calming blanket on a flight or worn with heels and leather trousers for a meeting in town. This piece will make you feel at home no matter where you are in the world.

The sweaters afford you plenty of styling possibilities with a loose neck that leaves room for a white shirt underneath, a necklace, foulard, or simply show some skin. Why not roll the tapered sleeves up, and wear the jumper tucked in?