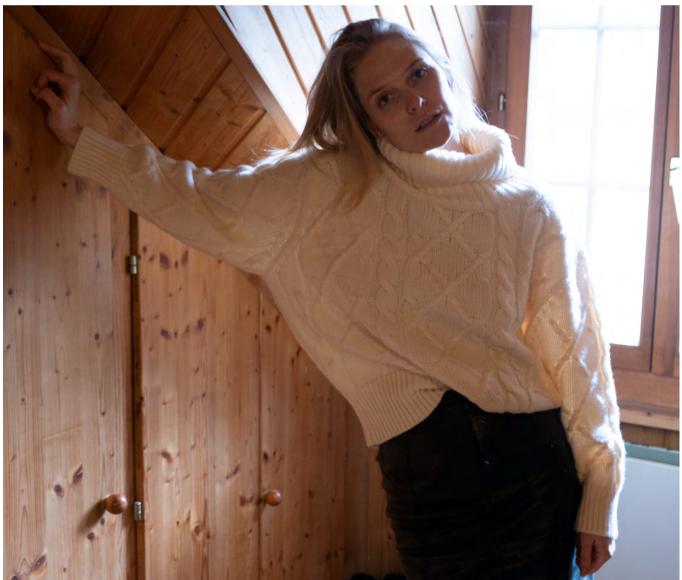

#### "The Jasmin Original" Design code -OG2

Jasmin's original best-selling design. The loose neck, tapered arms and hips allow the wearer plenty of styling opportunities. Tuck the sweater into your jeans, wear a scarf or shirt underneath. This is an all-day sweater that takes you from yoga to heels, equally perfect for a stroll in your Levis through a snowy town, a windy cruise on a cold summer evening, a calming blanket on a flight or worn with heels and leather trousers for a meeting in town. This piece will make you feel at home no matter where you are in the world.

# **2023 Mondrian Collection Colours**

Ivory Navy Blue Mondrian Red

Mimosa Yellow

British Racing Green