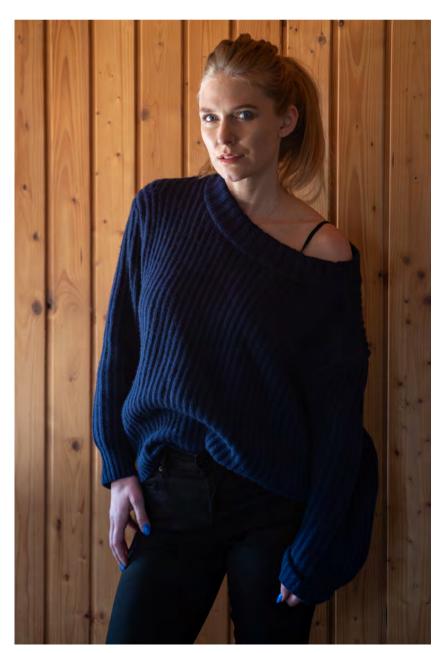

#### "The Crew Neck Loose" Design code -CNL1

This sweater follows the same design language as the original Jasmin Brunner sweater in the body, but has a wide open crew neck, that allows you to wear the piece slightly off the shoulder or pair a white shirt underneath. This seater is perfect for the warmer months also, and looks beautiful tucked into your blue jeans.

# **2023 Mondrian Collection Colours**

Ivory Navy Blue Mondrian Red

Mimosa Yellow

British Racing Green