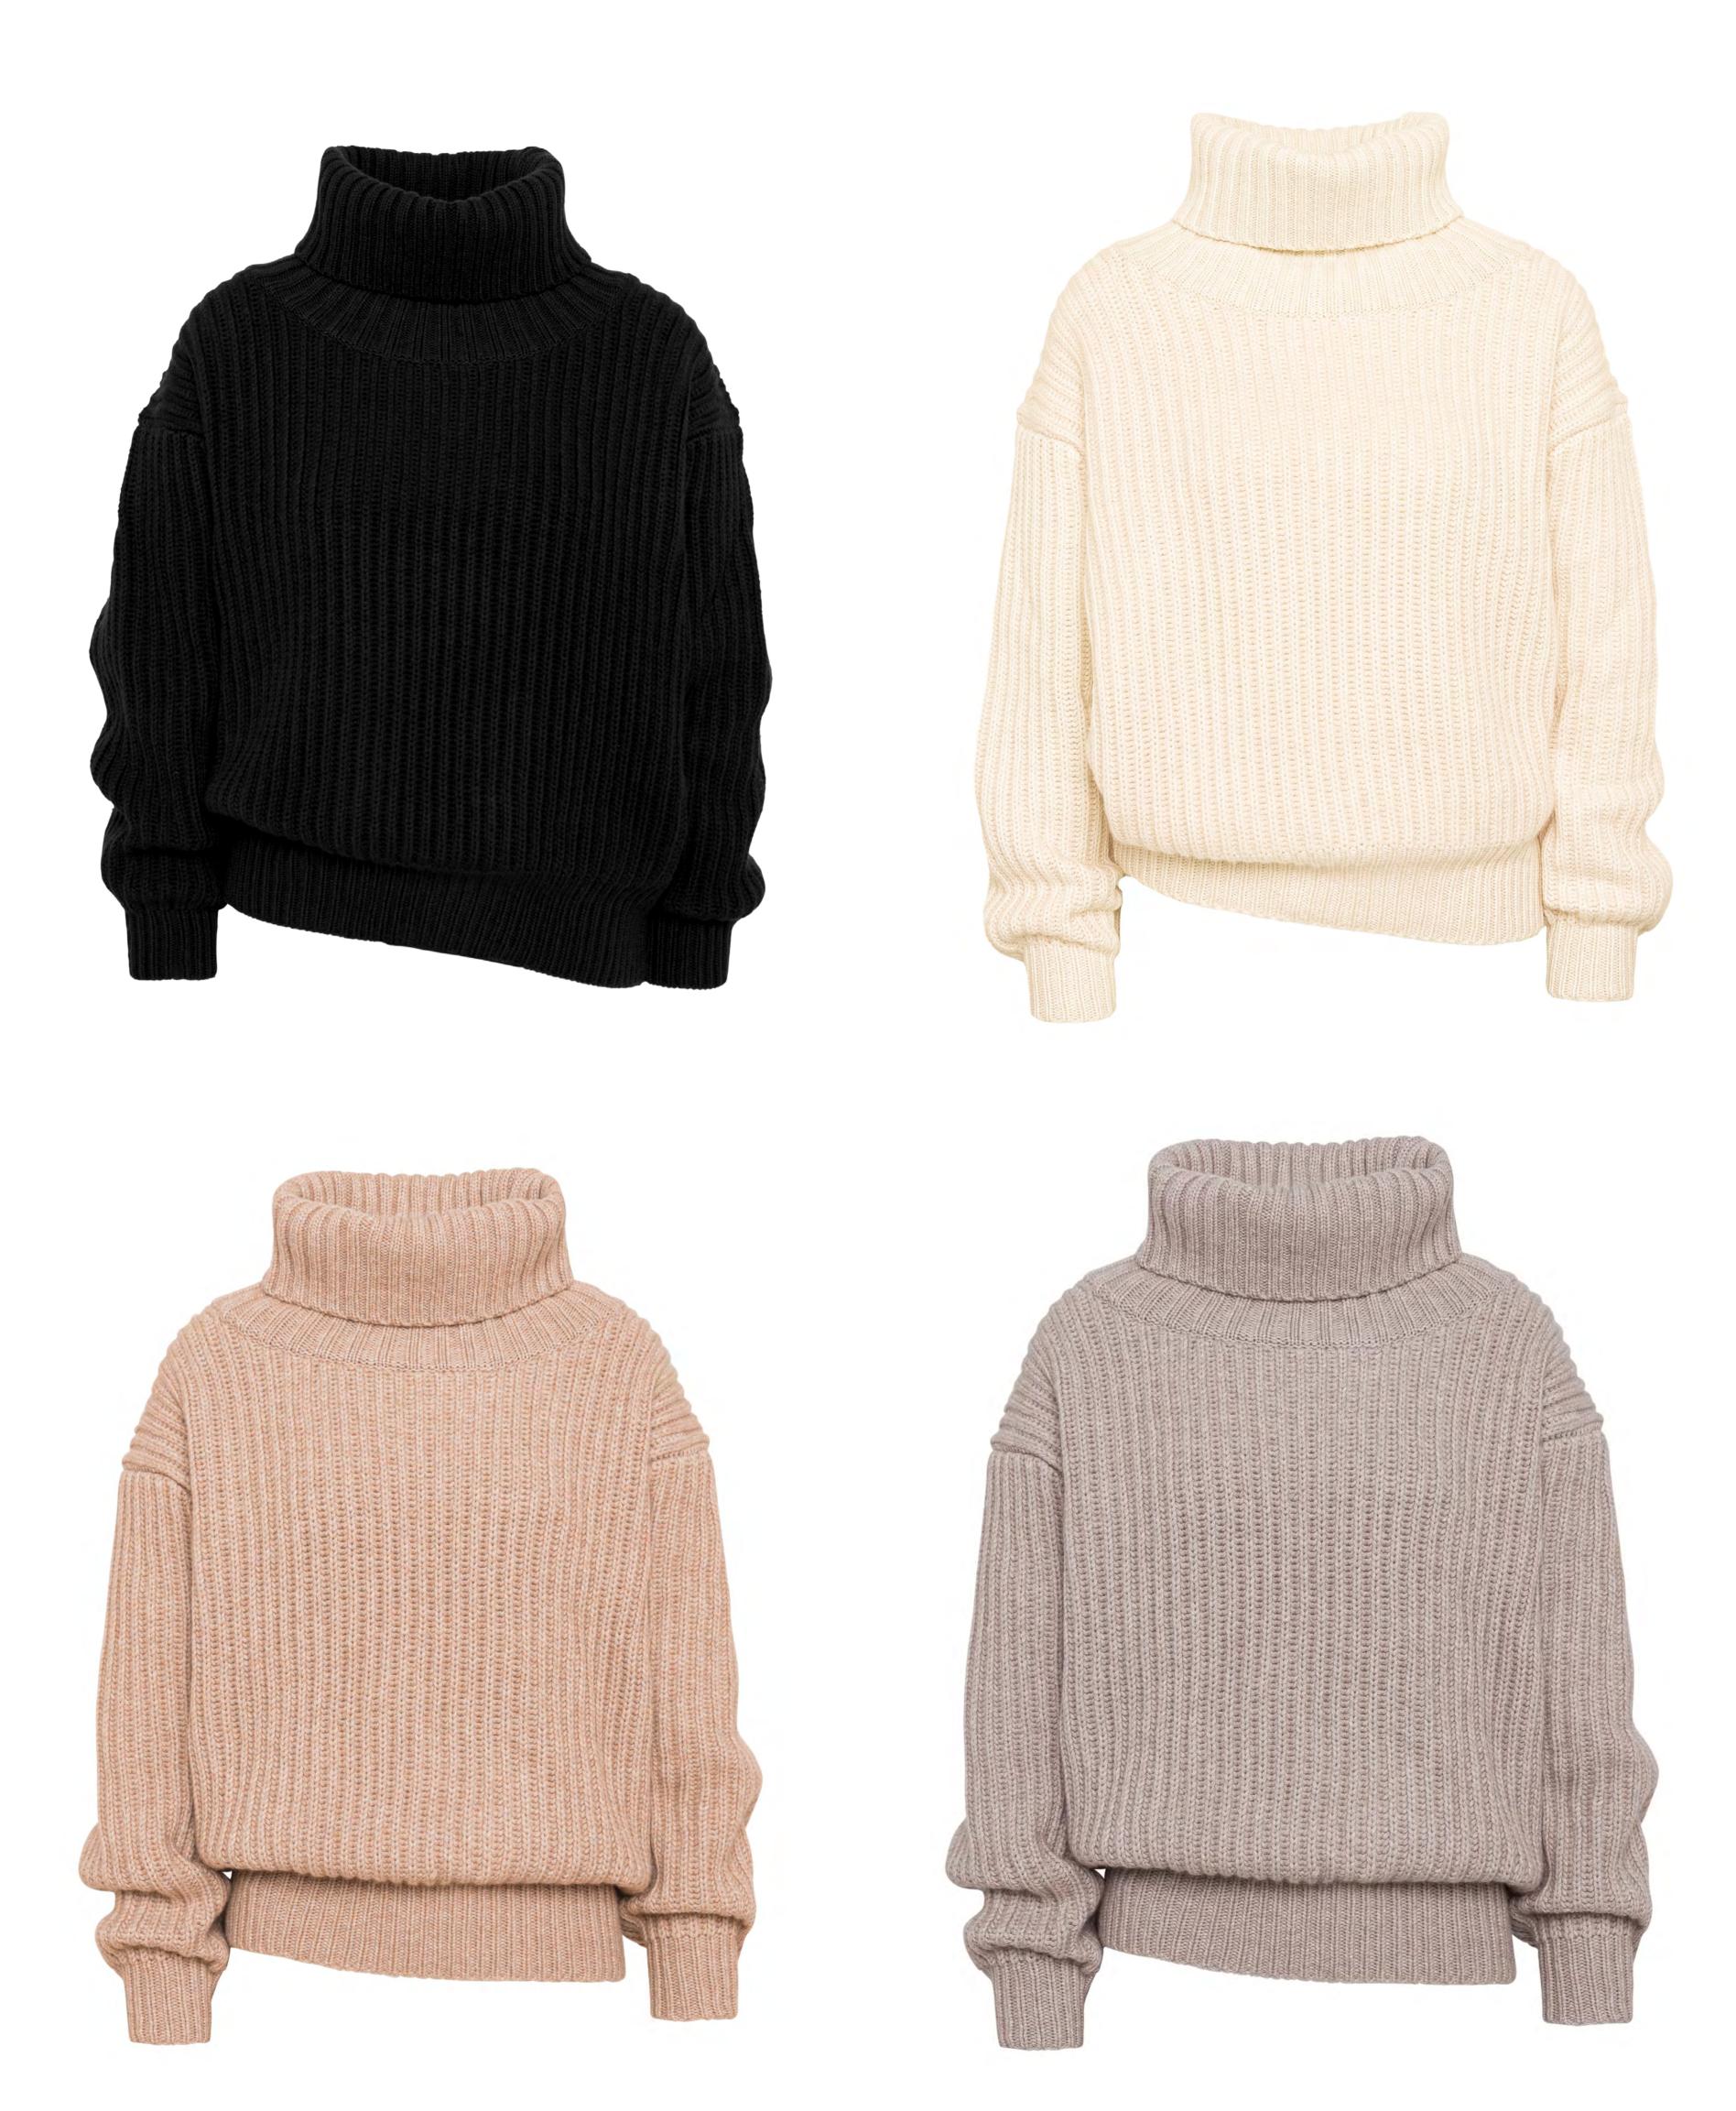

'I designed a boyfriend-fit jumper with the highest-grade combed cashmere and wool blend, that has a soft velvety feel, yet also a substantial fluffy loft.'

The sweaters comprise the ultimate luxury essential that she was missing in her wardrobe and make her feel at home no matter where she travels to. Colors and cuts are clean. The first drop included four carefully selected natural colors ways, followed by a pastel - line in winter 2022 and Mondrian colors and new nautical designs in 2023.

## The Collection

My capsule piece sweaters comprise the ultimate luxury essentials that I was missing in my wardrobe. My colours and cuts are clean. My first drop includes four carefully selected liited edition colours.