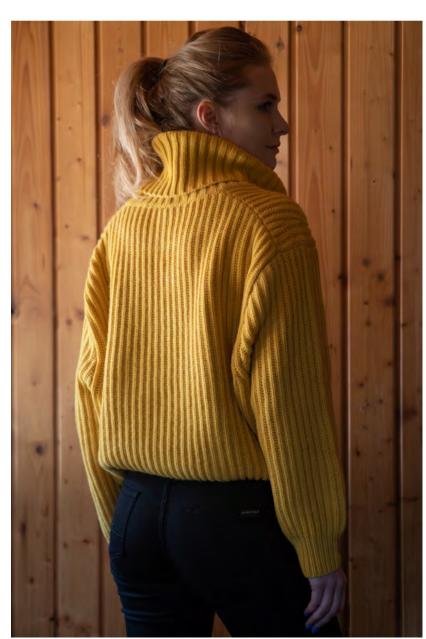

#### "The Jasmin Original" Design code -OG2

Jasmin's original best-selling design. The loose neck, tapered arms and hips allow the wearer plenty of styling opportunities. Tuck the sweater into your jeans, wear a scarf or shirt underneath. This is an all-day sweater that takes you from yoga to heels, equally perfect for a stroll in your Levis through a snowy town, a windy cruise on a cold summer evening, a calming blanket on a flight or worn with heels and leather trousers for a meeting in town. This piece will make you feel at home no matter where you are in the world.