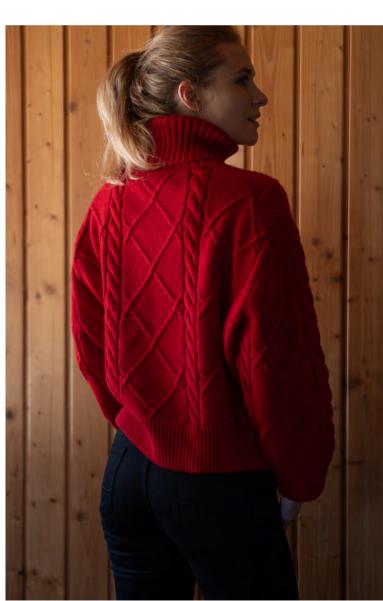

#### "The Jasmin Original" Design code -OG2

Jasmin's original best-selling design. The loose neck, tapered arms and hips allow the wearer plenty of styling opportunities. Tuck the sweater into your jeans, wear a scarf or shirt underneath. This is an all-day sweater that takes you from yoga to heels, equally perfect for a stroll in your Levis through a snowy town, a windy cruise on a cold summer evening, a calming blanket on a flight or worn with heels and leather trousers for a meeting in town. This piece will make you feel at home no matter where you are in the world.

#### "Ladies Skippers" Design code -CBLOG and CBL5

This piece is similar to the heavy gauge Mens- skipper but slightly lighter for the ladies. CBLOG carries the same design language such as Jasmin Brunner TheLabel original sweater, but with an elegant cable knit design that keeps you warm during your outdoors adventures.

CBL5 has the same body such as the OG, but a tighter elongating neck that is perfect for the colder months