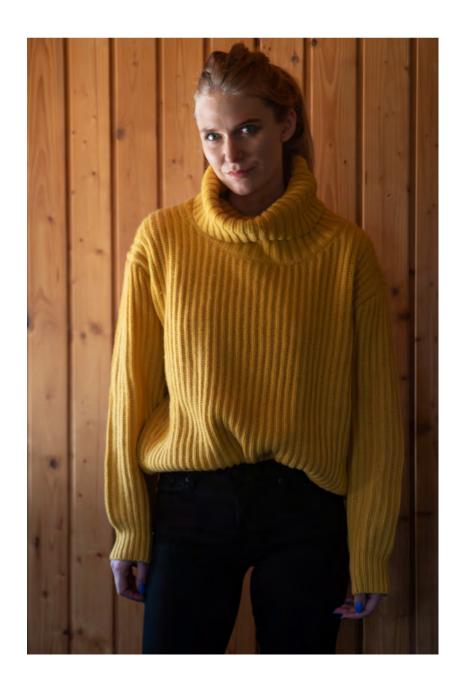

#### "The Jasmin Original" Design code -OG2

Jasmin's original best-selling design. The loose neck, tapered arms and hips allow the wearer plenty of styling opportunities. Tuck the sweater into your jeans, wear a scarf or shirt underneath. This is an all-day sweater that takes you from yoga to heels, equally perfect for a stroll in your Levis through a snowy town, a windy cruise on a cold summer evening, a calming blanket on a flight or worn with heels and leather trousers for a meeting in town. This piece will make you feel at home no matter where you are in the world.

I designed a boyfriend-fit jumper with the highest-grade combed cashmere and wool blend, that has a soft velvety feel, yet also a substantial fluffy loft.

The design is inspired by retro sports wear with relaxed sleeves, tapered arms and mid-section. The piece can see you from yoga on a freezing morning, to a meeting in town, worn with leather jeans and heels.