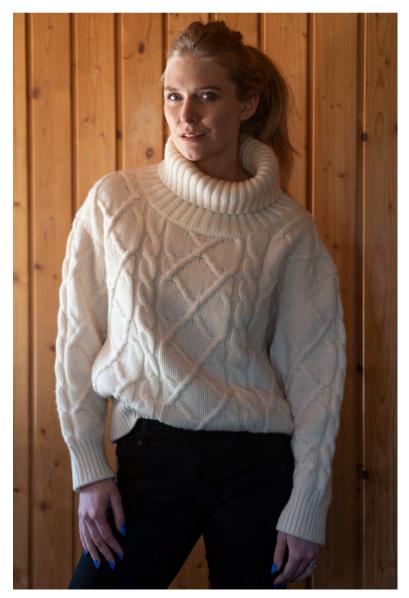

#### "Ladies Skippers" Design code -CBLOG and CBL5

This piece is similar to the heavy gauge Mens- skipper but slightly lighter for the ladies. CBLOG carries the same design language such as Jasmin Brunner TheLabel original sweater, but with an elegant cable knit design that keeps you warm during your outdoors adventures.

CBL5 has the same body such as the OG, but a tighter elongating neck that is perfect for the colder months

# **2023 Mondrian Collection Colours**

Ivory Navy Blue Mondrian Red

Mimosa Yellow

British Racing Green