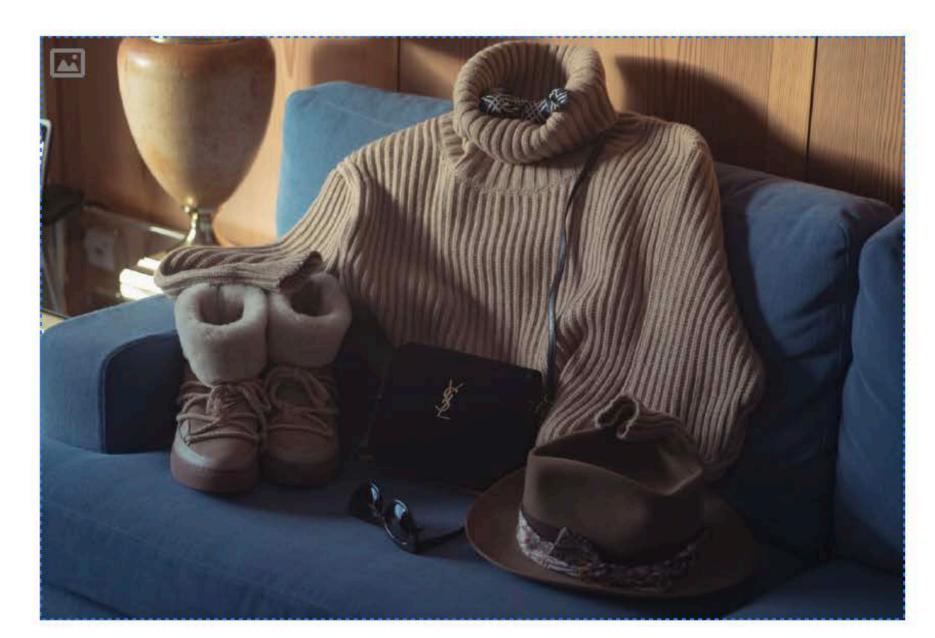

'I designed a boyfriend-fit jumper with the highest-grade combed cashmere and wool blend, that has a soft velvety feel, yet also a substantial fluffy loft.'

The sweaters comprise the ultimate luxury essential that she was missing in her wardrobe and make her feel at home no matter where she travels to. Colors and cuts are clean. The first drop included four carefully selected natural colors ways, followed by a pastel - line in winter 2022 and Mondrian colors and new nautical designs in 2023.

I designed a boyfriend-fit jumper with the highest-grade combed cashmere and wool blend, that has a soft velvety feel, yet also a substantial fluffy loft.

The design is inspired by retro sports wear with relaxed sleeves, tapered arms and mid-section. The piece can see you from yoga on a freezing morning, to a meeting in town, worn with leather jeans and heels.

I like to wear my cashmere on my bare skin. It's one of my favourite materials because it regulates temperature and hugs you like a lover. You won't want to take it off.

It was very important for me that the production had to be highly sustainable and ethical. We work with a Nepalese family-run factory that pays their workers fairly. They follow a Buddhist calendar and take great care of the garments. The yarn comes from an eco-conscious company that uses non-toxic dye and invests in internships in Mongolia.