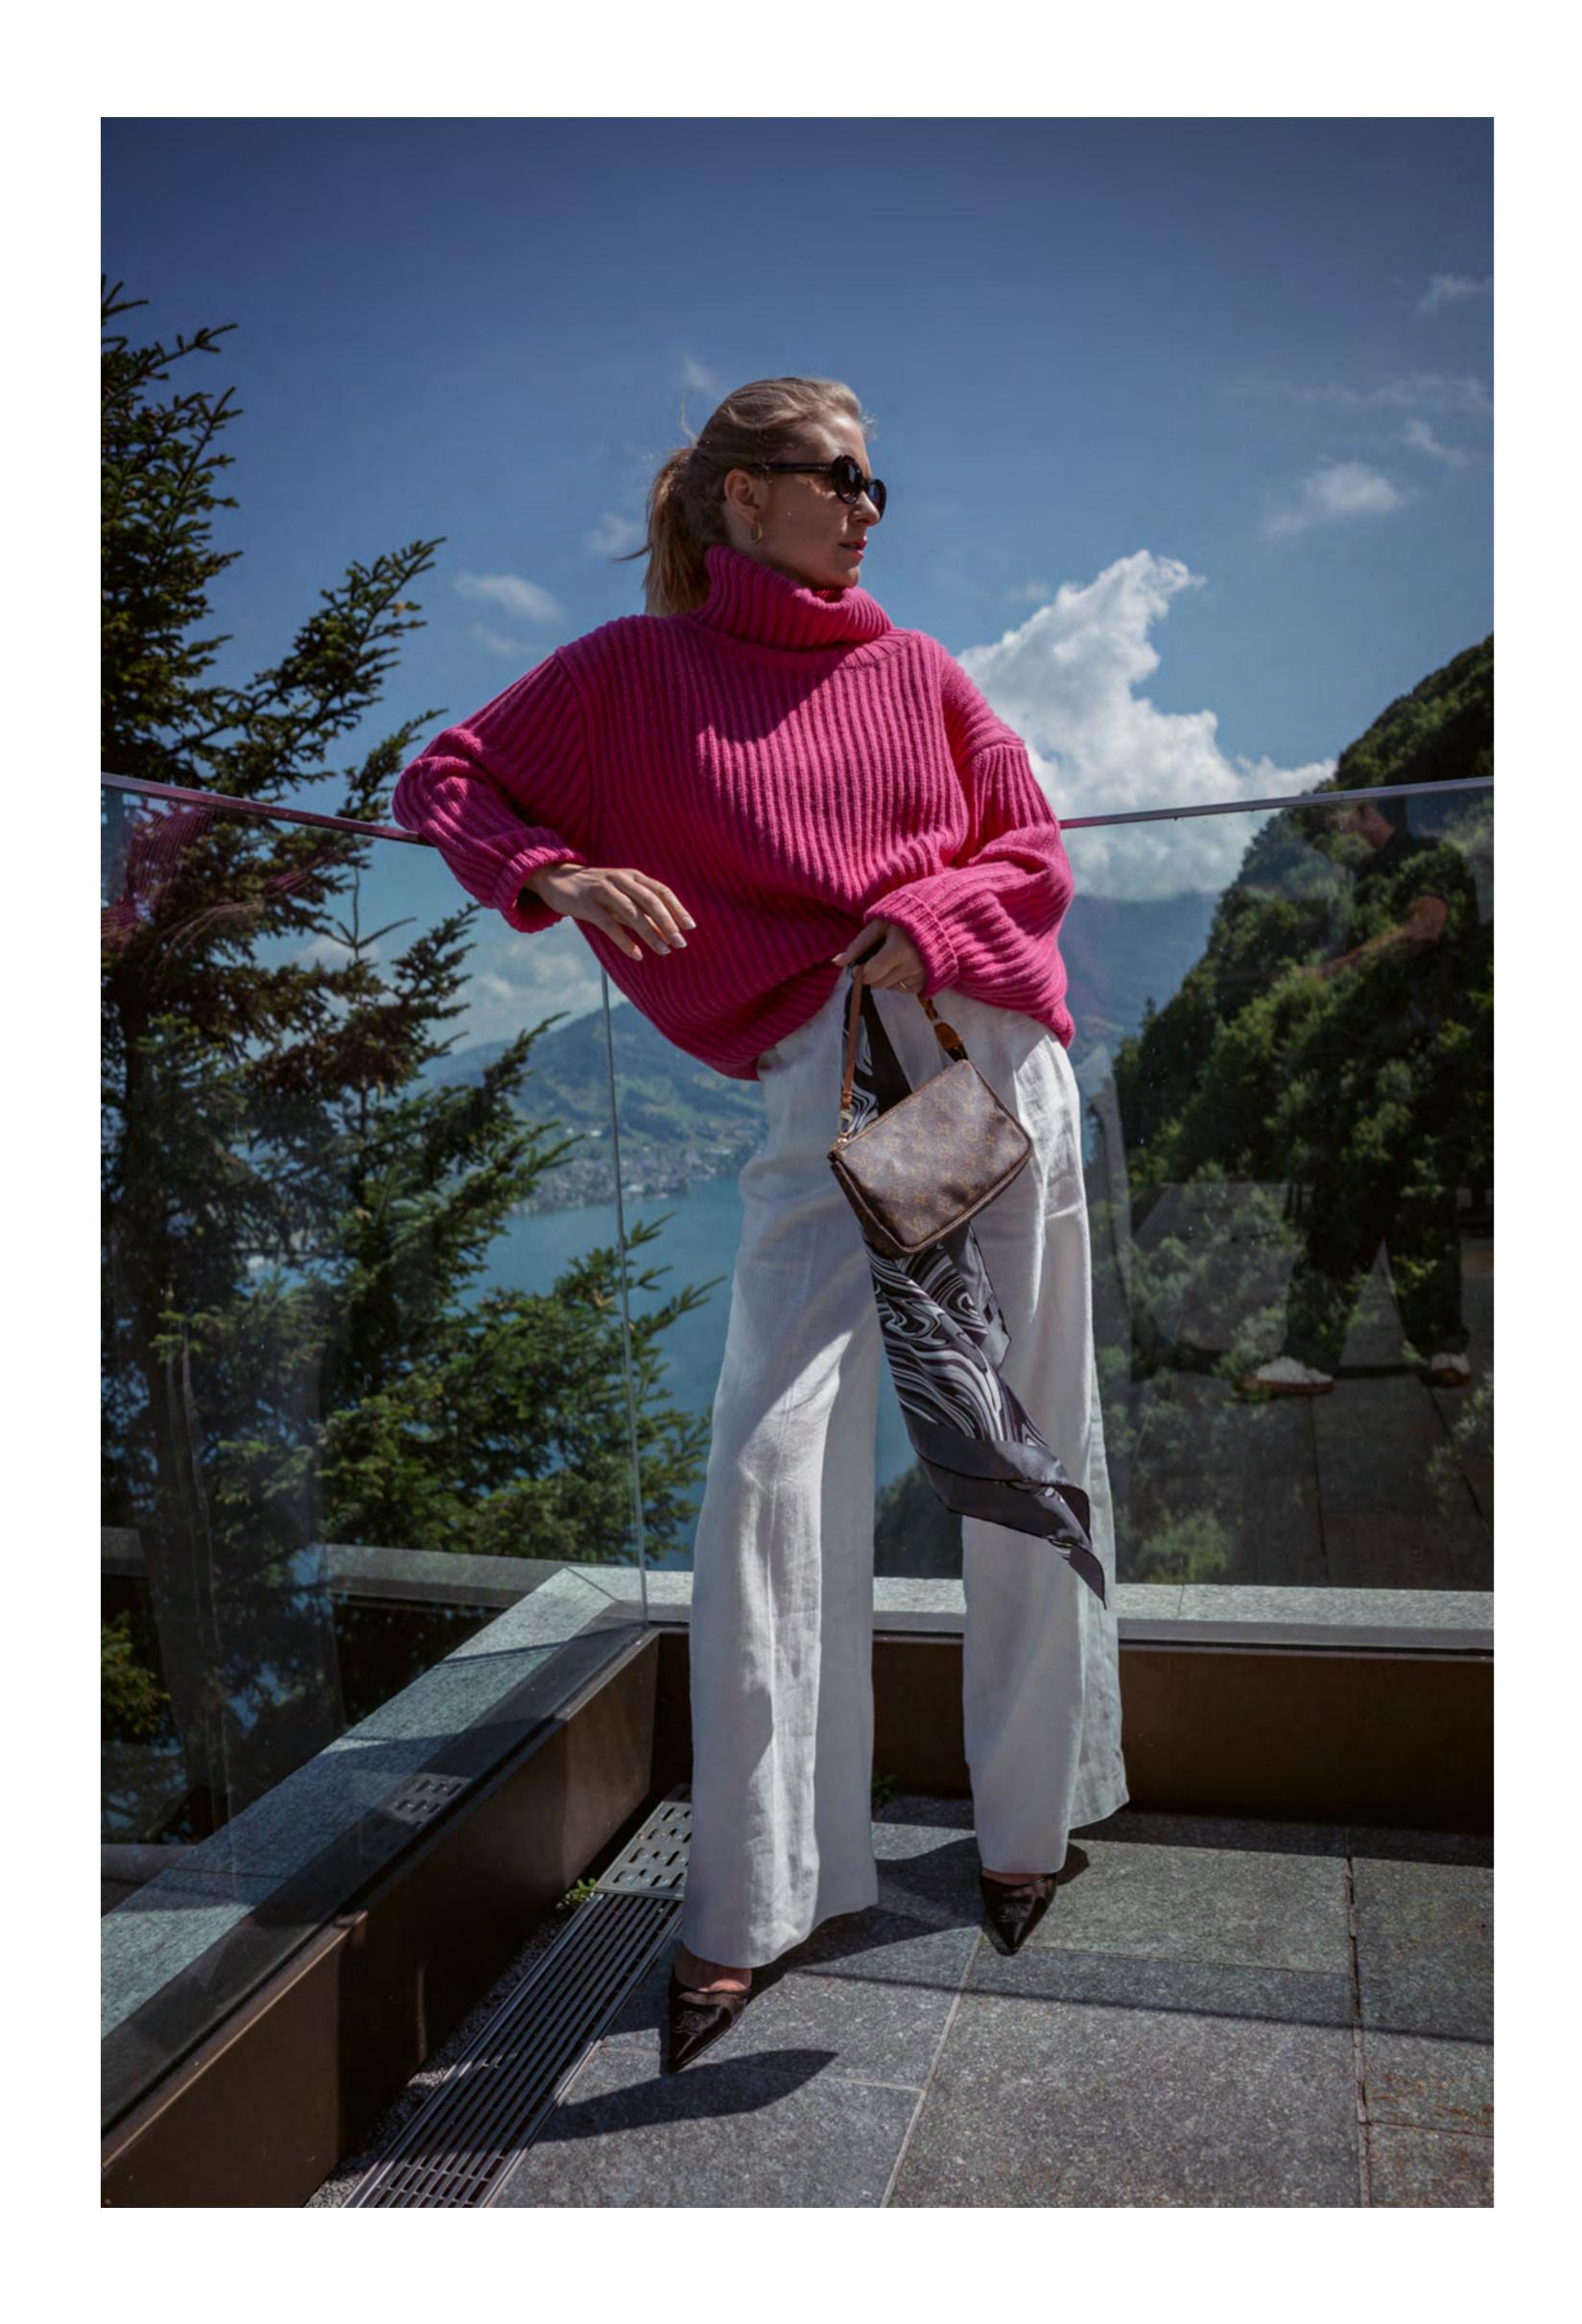

#### "The Jasmin Original" Design code -OG2

Jasmin's original best-selling design. The loose neck, tapered arms and hips allow the wearer plenty of styling opportunities. Tuck the sweater into your jeans, wear a scarf or shirt underneath. This is an all-day sweater that takes you from yoga to heels, equally perfect for a stroll in your Levis through a snowy town, a windy cruise on a cold summer evening, a calming blanket on a flight or worn with heels and leather trousers for a meeting in town. This piece will make you feel at home no matter where you are in the world.

I designed a boyfriend-fit jumper with the highest-grade combed cashmere and wool blend, that has a soft velvety feel, yet also a substantial fluffy loft.

The design is inspired by retro sports wear with relaxed sleeves, tapered arms and mid-section. The piece can see you from yoga on a freezing morning, to a meeting in town, worn with leather jeans and heels.

The sweaters afford you plenty of styling possibilities with a loose neck that leaves room for a white shirt underneath, a necklace, foulard, or simply show some skin. Why not roll the tapered sleeves up, and wear the jumper tucked in?