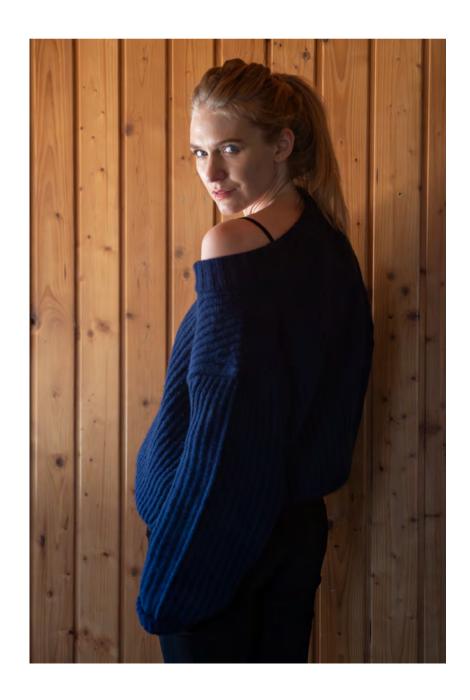

#### "The Crew Neck Loose" Design code -CNL1

This sweater follows the same design language as the original Jasmin Brunner sweater in the body, but has a wide open crew neck, that allows you to wear the piece slightly off the shoulder or pair a white shirt underneath. This seater is perfect for the warmer months also, and looks beautiful tucked into your blue jeans.