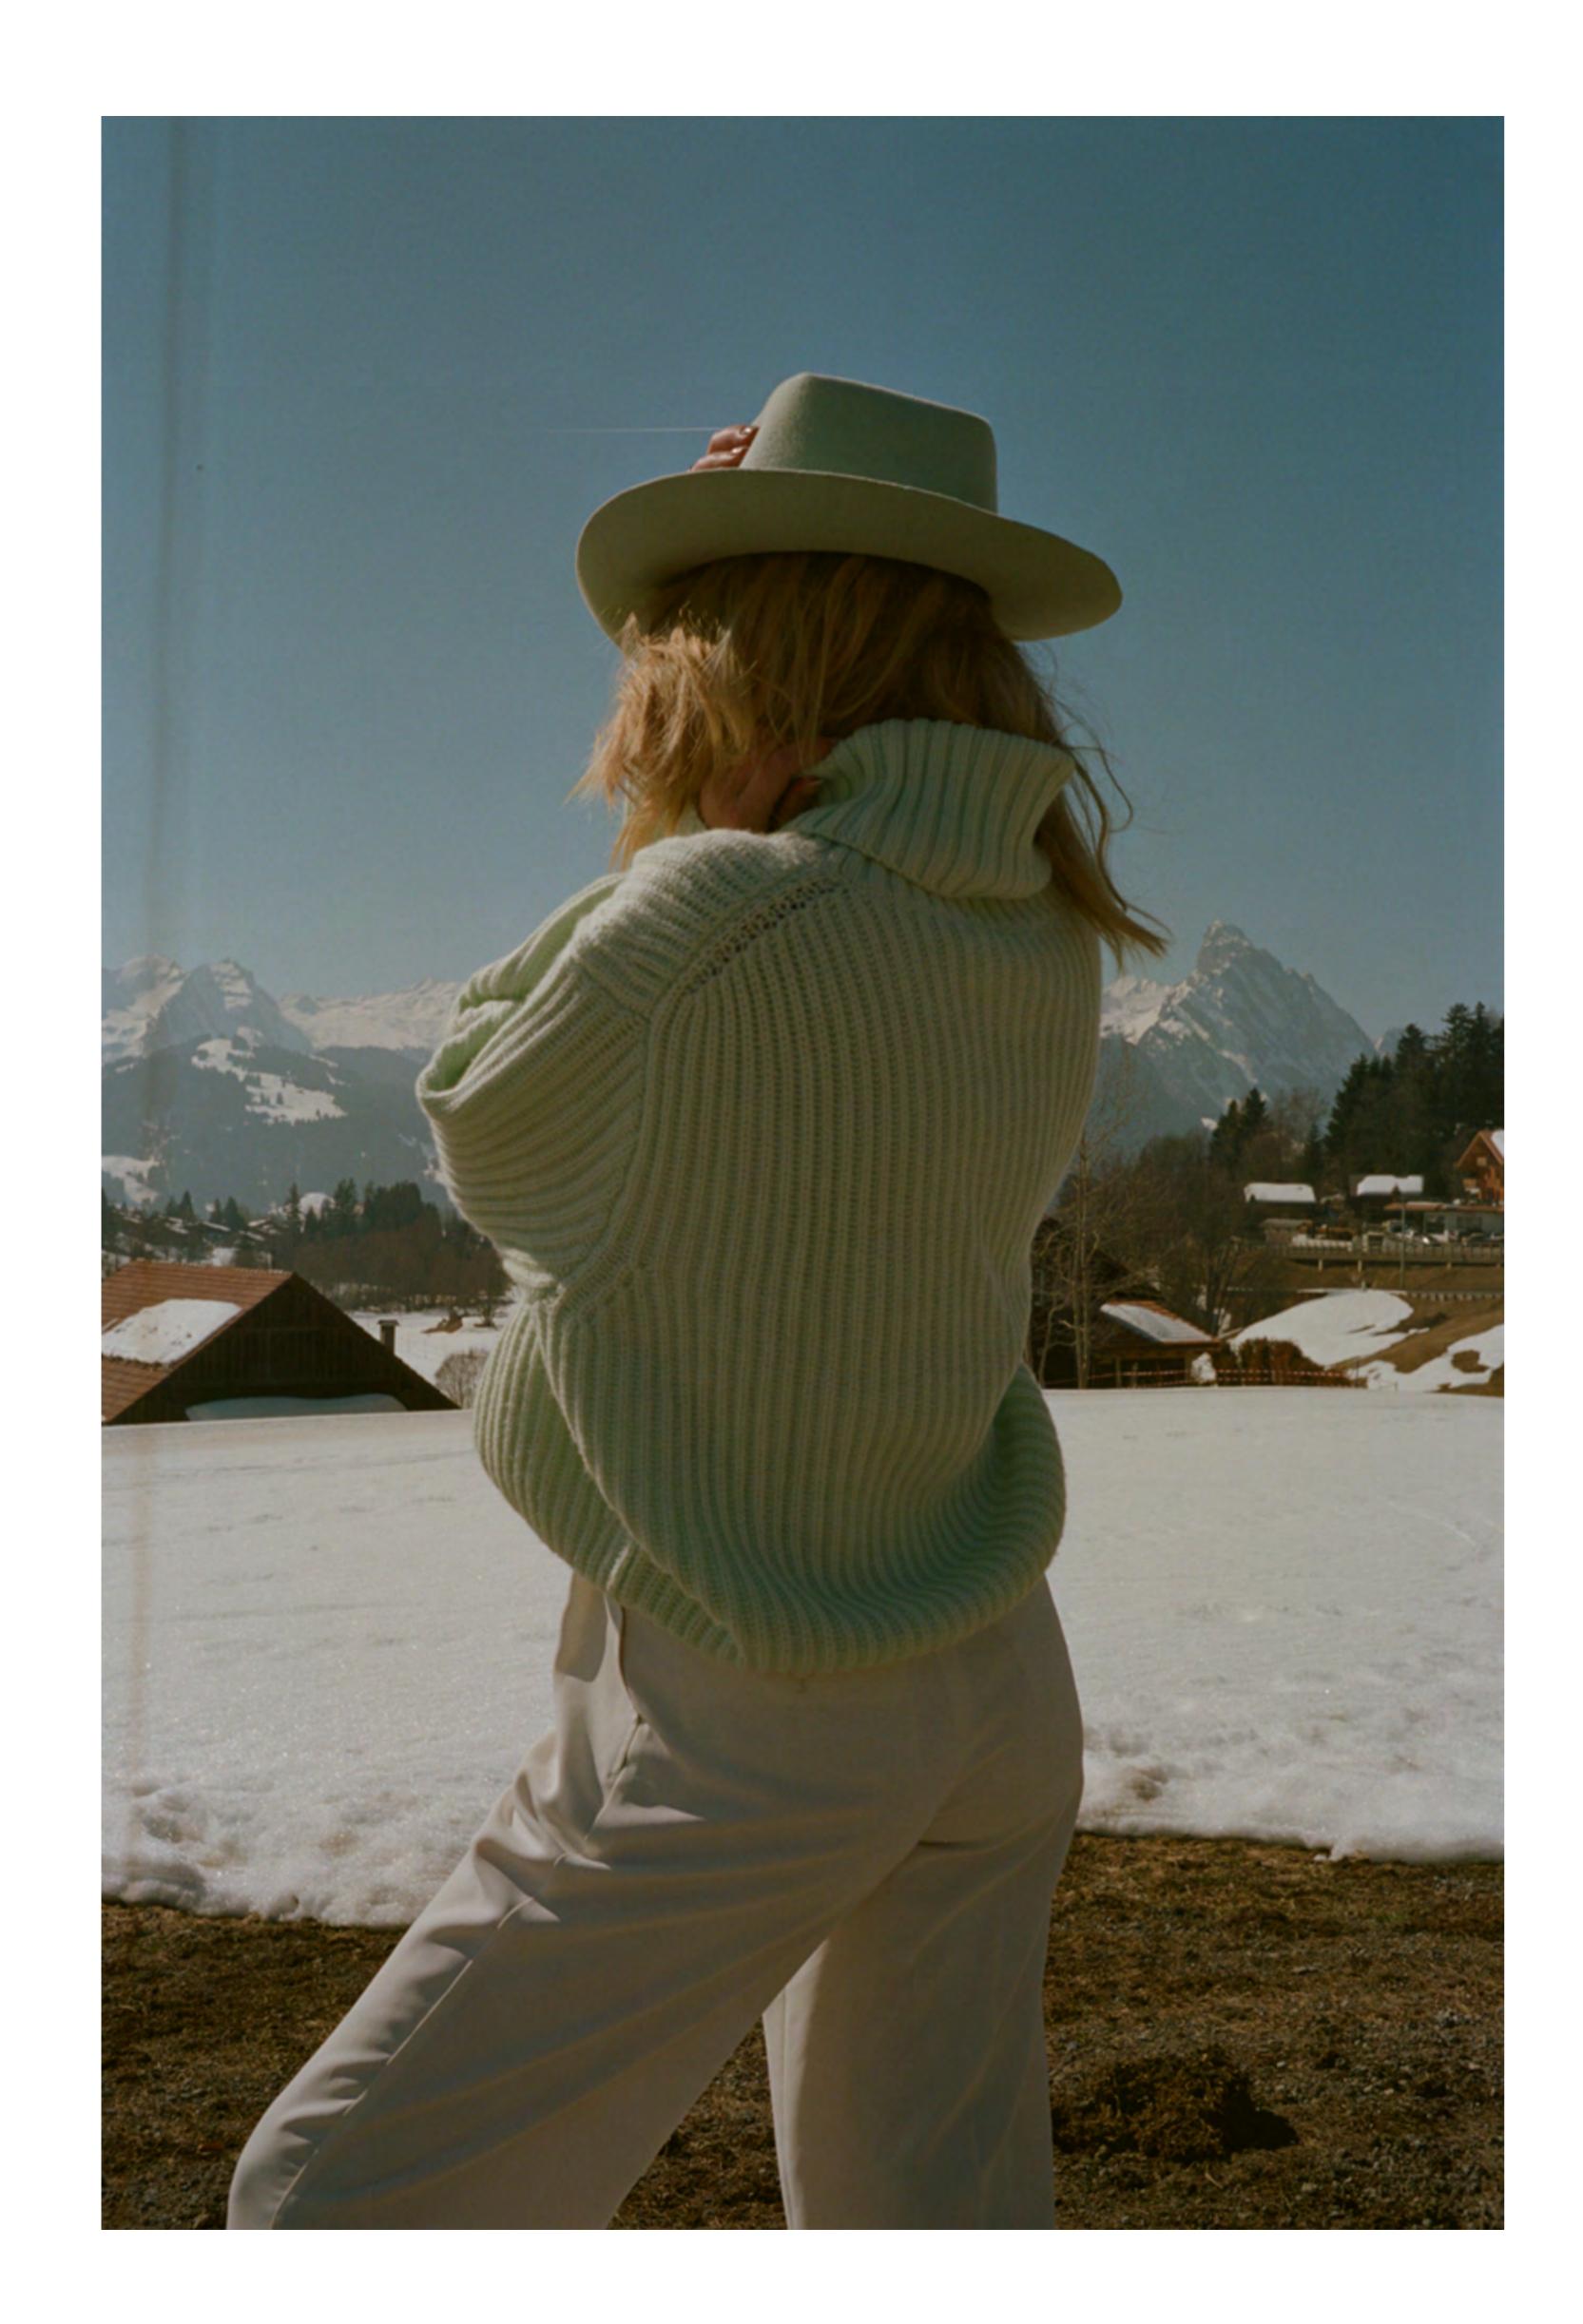

The sweaters afford you plenty of styling possibilities with a loose neck that leaves room for a white shirt underneath, a necklace, foulard, or simply show some skin. Why not roll the tapered sleeves up, and wear the jumper tucked in?

Roll the tapered sleeves up, or wear the jumper tucked in or out."

"I designed a boyfriend-fit jumper, with a carefully selected highest-grade cashmere and wool blend, that has a soft velvety feel, yet also a substantial fluffy loft."