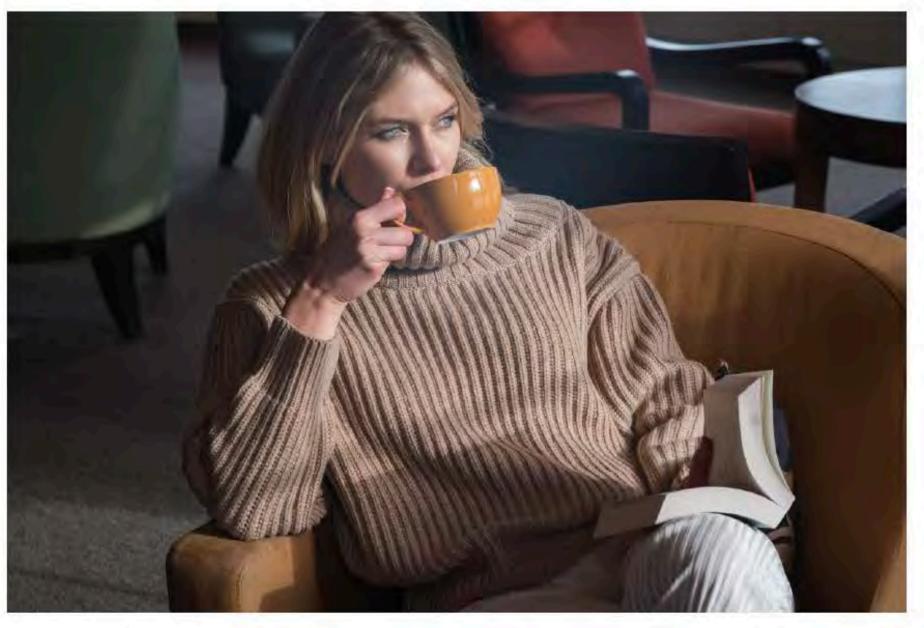

#### "The Jasmin Original" Design code -OG2

Jasmin's original best-selling design. The loose neck, tapered arms and hips allow the wearer plenty of styling opportunities. Tuck the sweater into your jeans, wear a scarf or shirt underneath. This is an all-day sweater that takes you from yoga to heels, equally perfect for a stroll in your Levis through a snowy town, a windy cruise on a cold summer evening, a calming blanket on a flight or worn with heels and leather trousers for a meeting in town. This piece will make you feel at home no matter where you are in the world.

The sweaters afford you plenty of styling possibilities with a loose neck that leaves room for a white shirt underneath, a necklace, foulard, or simply show some skin. Why not roll the tapered sleeves up, and wear the jumper tucked in?