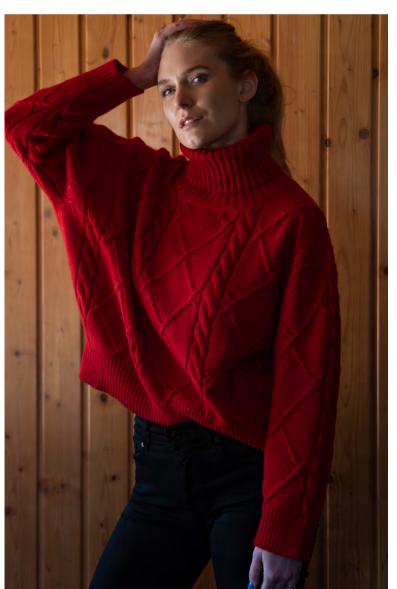

# **2023 Mondrian Collection Colours**

Ivory Navy Blue Mondrian Red

Mimosa Yellow

British Racing Green

#### "The Jasmin Original" Design code -OG2

Jasmin's original best-selling design. The loose neck, tapered arms and hips allow the wearer plenty of styling opportunities. Tuck the sweater into your jeans, wear a scarf or shirt underneath. This is an all-day sweater that takes you from yoga to heels, equally perfect for a stroll in your Levis through a snowy town, a windy cruise on a cold summer evening, a calming blanket on a flight or worn with heels and leather trousers for a meeting in town. This piece will make you feel at home no matter where you are in the world.