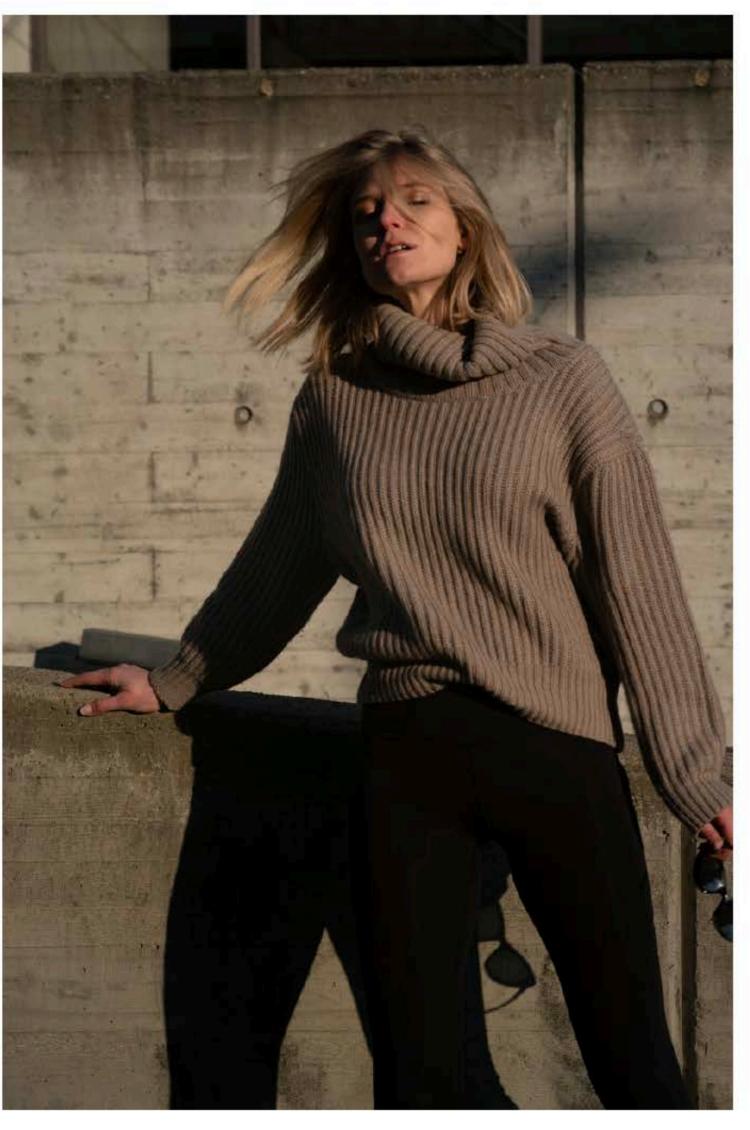

I designed a boyfriend-fit jumper with the highest-grade combed cashmere and wool blend, that has a soft velvety feel, yet also a substantial fluffy loft.

The design is inspired by retro sports wear with relaxed sleeves, tapered arms and mid-section. The piece can see you from yoga on a freezing morning, to a meeting in town, worn with leather jeans and heels.

"The design is inspired by retro sportswear, with relaxed sleeves, tapered arms and mid-section, that can see you from your yoga class on a freezing morning to a meeting in town worn with leather jeans and heels."