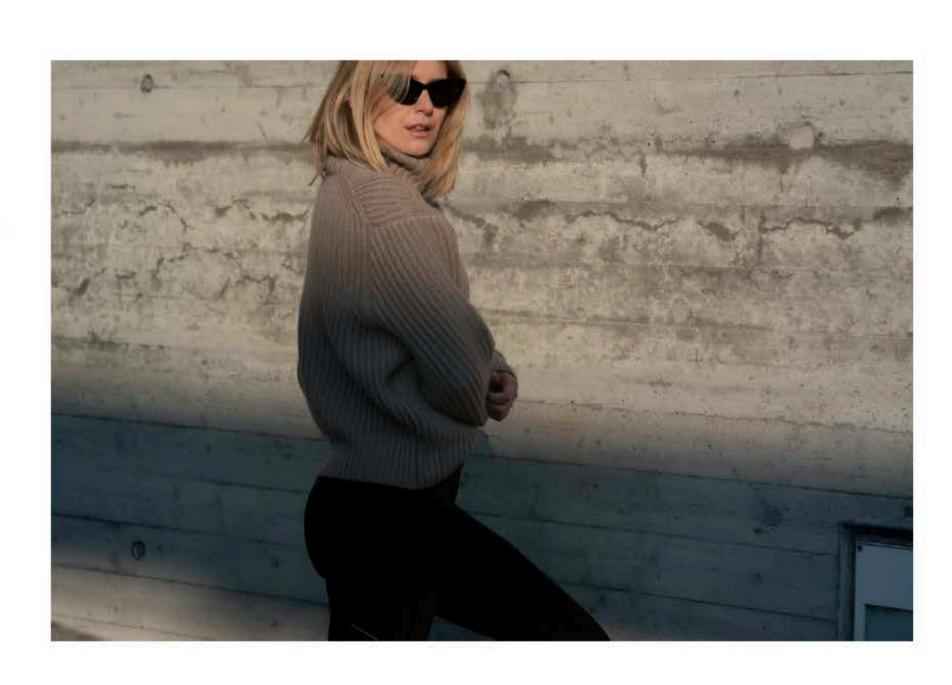

I designed a boyfriend-fit jumper with the highest-grade combed cashmere and wool blend, that has a soft velvety feel, yet also a substantial fluffy loft.

The design is inspired by retro sports wear with relaxed sleeves, tapered arms and mid-section. The piece can see you from yoga on a freezing morning, to a meeting in town, worn with leather jeans and heels.

"The design is inspired by retro sportswear, with relaxed sleeves, tapered arms and mid-section, that can see you from your yoga class on a freezing morning to a meeting in town worn with leather jeans and heels."