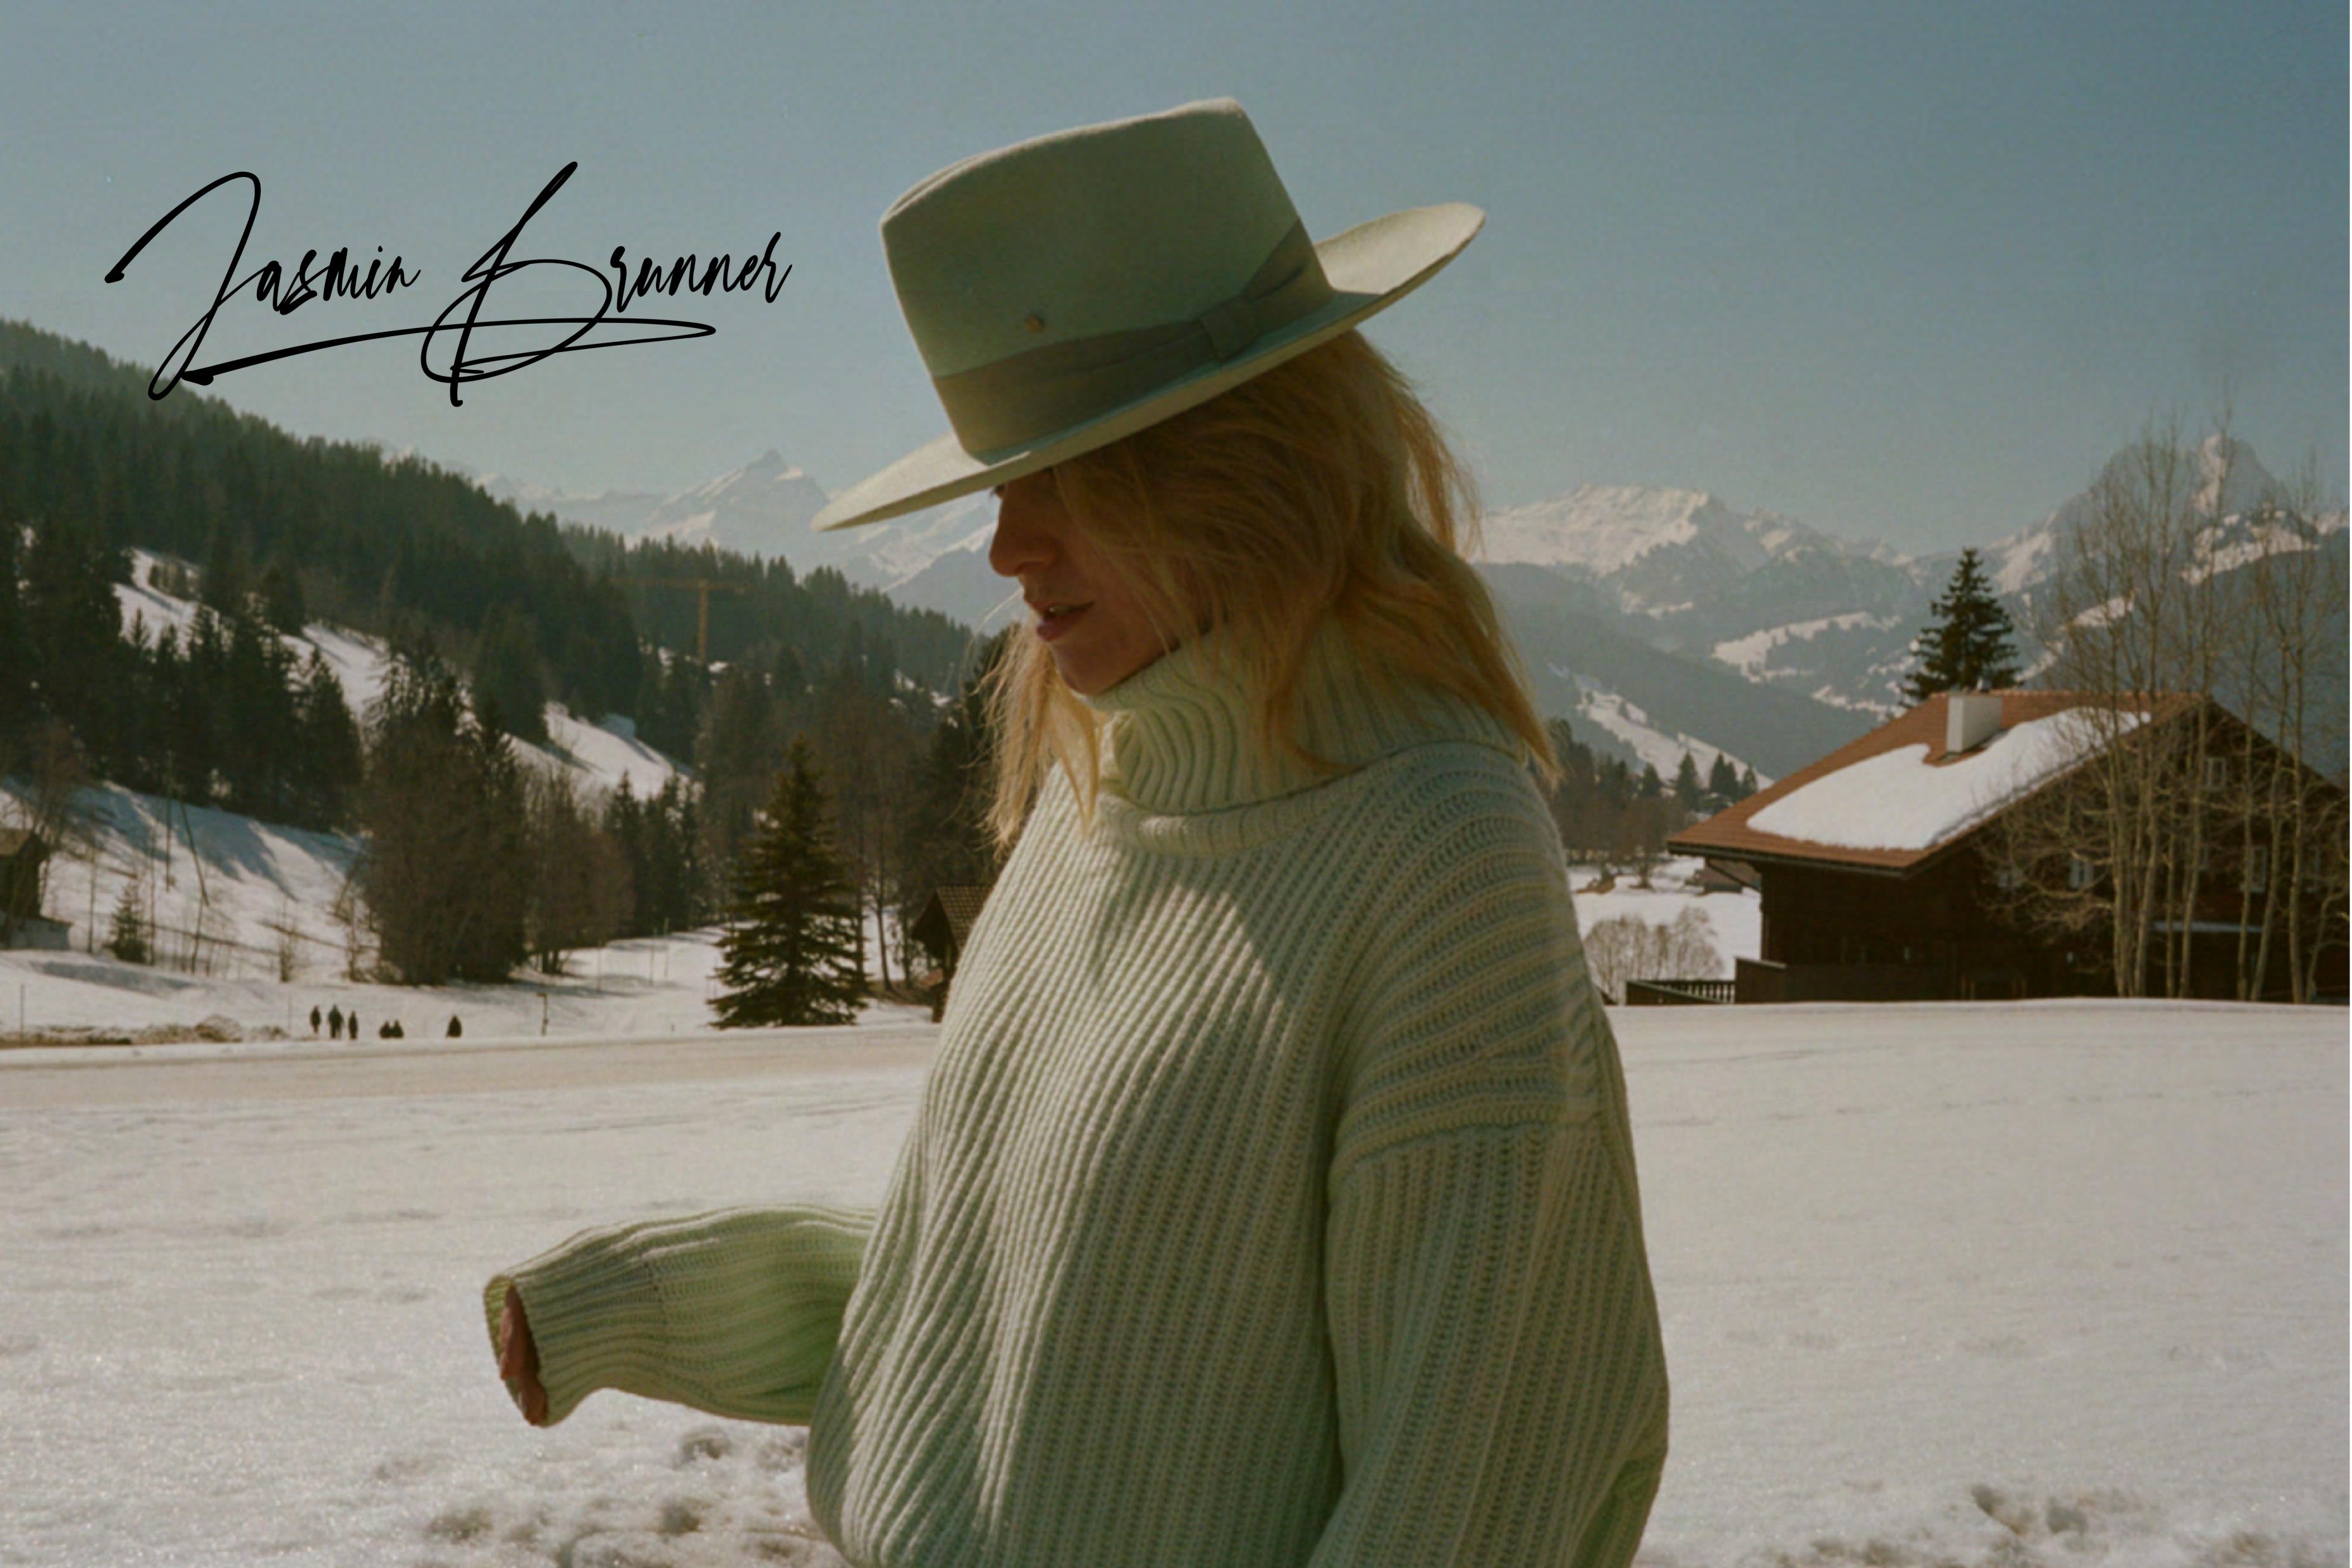

'I designed a boyfriend-fit jumper with the highest-grade combed cashmere and wool blend, that has a soft velvety feel, yet also a substantial fluffy loft.'

The sweaters comprise the ultimate luxury essential that she was missing in her wardrobe and make her feel at home no matter where she travels to. Colors and cuts are clean. The first drop included four carefully selected natural colors ways, followed by a pastel - line in winter 2022 and Mondrian colors and new nautical designs in 2023.

I designed a boyfriend-fit jumper with the highest-grade combed cashmere and wool blend, that has a soft velvety feel, yet also a substantial fluffy loft.

The design is inspired by retro sports wear with relaxed sleeves, tapered arms and mid-section. The piece can see you from yoga on a freezing morning, to a meeting in town, worn with leather jeans and heels.

#### "The Jasmin Original" Design code -OG2

Jasmin's original best-selling design. The loose neck, tapered arms and hips allow the wearer plenty of styling opportunities. Tuck the sweater into your jeans, wear a scarf or shirt underneath. This is an all-day sweater that takes you from yoga to heels, equally perfect for a stroll in your Levis through a snowy town, a windy cruise on a cold summer evening, a calming blanket on a flight or worn with heels and leather trousers for a meeting in town. This piece will make you feel at home no matter where you are in the world.