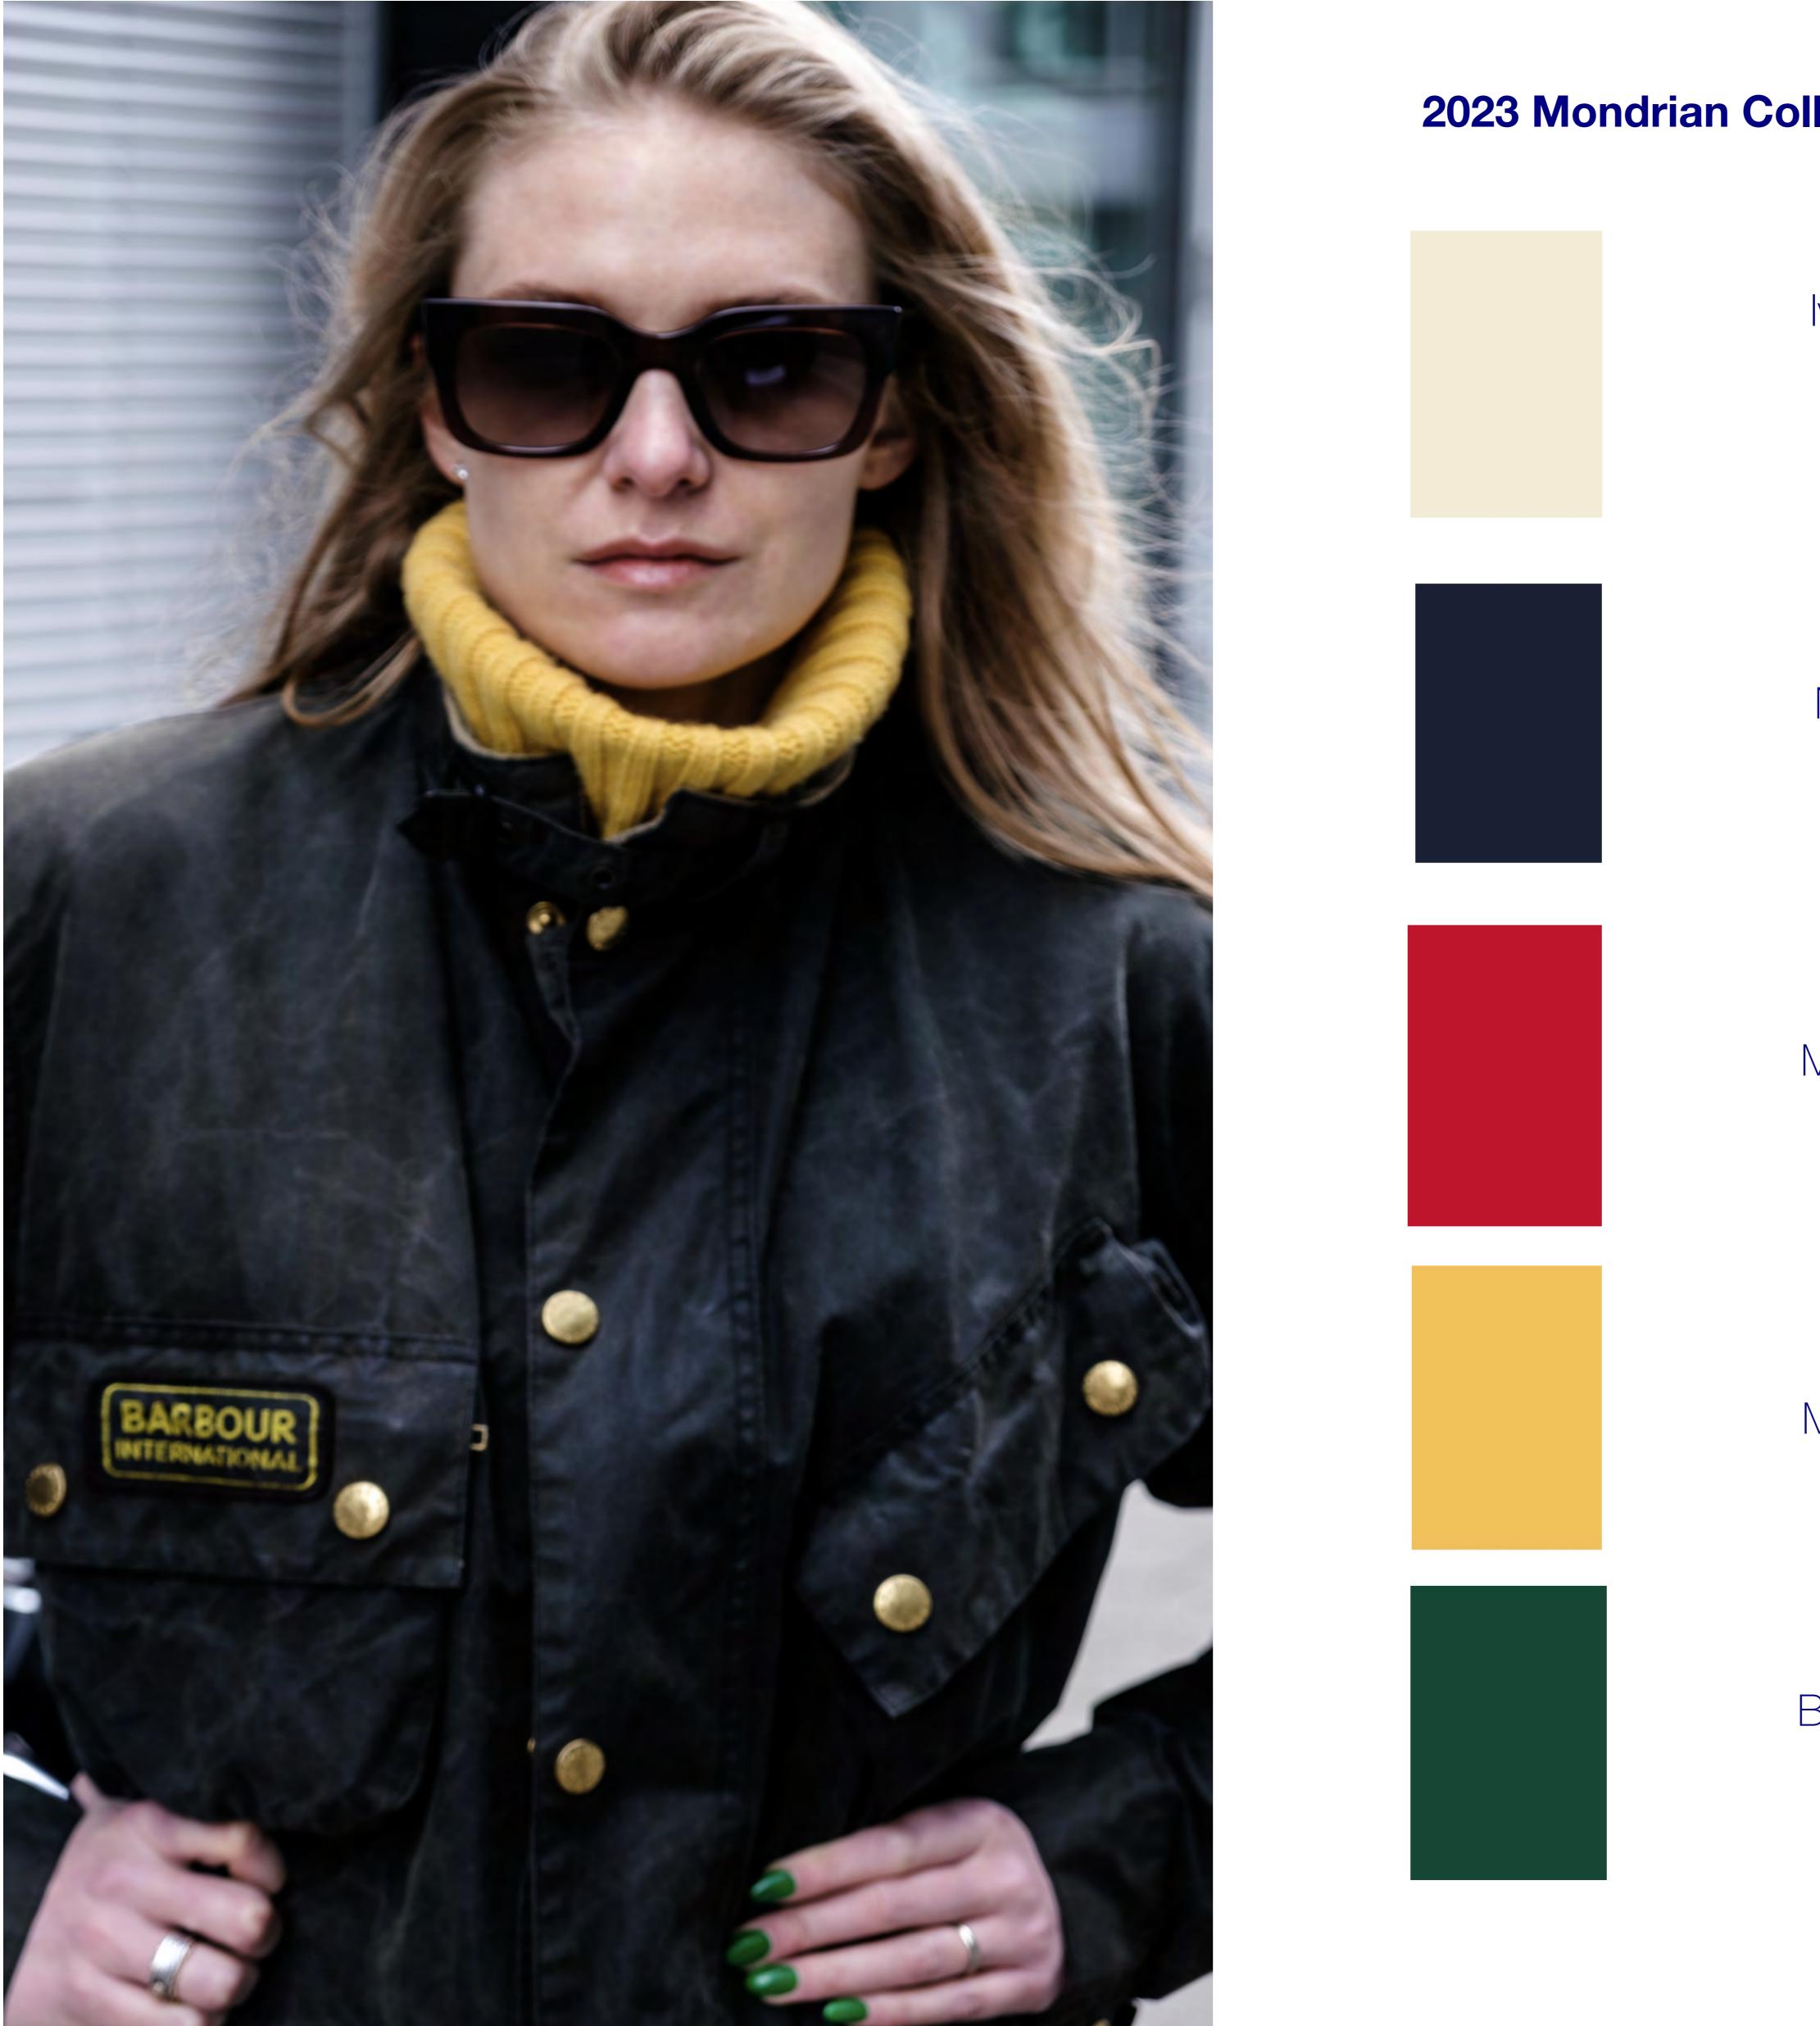

# **2023 Mondrian Collection Colours**

Ivory Navy Blue Mondrian Red

Mimosa Yellow

British Racing Green

#### "The Jasmin Original" Design code -OG2

Jasmin's original best-selling design. The loose neck, tapered arms and hips allow the wearer plenty of styling opportunities. Tuck the sweater into your jeans, wear a scarf or shirt underneath. This is an all-day sweater that takes you from yoga to heels, equally perfect for a stroll in your Levis through a snowy town, a windy cruise on a cold summer evening, a calming blanket on a flight or worn with heels and leather trousers for a meeting in town. This piece will make you feel at home no matter where you are in the world.